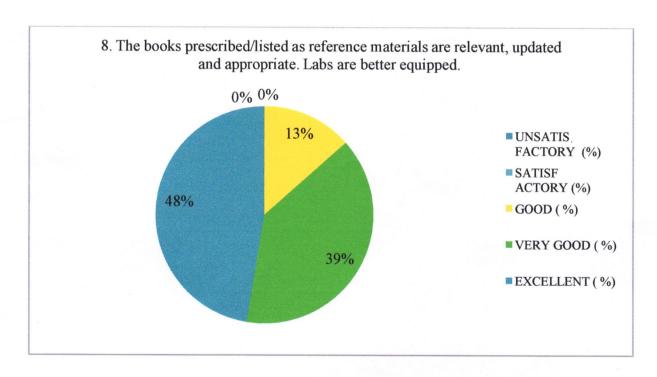

#### STUDENTS FEEDBACK ON CURRICULUM (2019-2020)

| S.<br>No | No.of Items                                                                                                                  | Unsatis factory (%) | Satisf actory (%) | Good<br>(%) | Very<br>Good<br>(%) | Excell ent (%) |
|----------|------------------------------------------------------------------------------------------------------------------------------|---------------------|-------------------|-------------|---------------------|----------------|
| 1        | The Syllabus objectives were clear and reflected in a syllabus, topics intend to cover.                                      | 0                   | 0                 | 25.77       | 35.05               | 39.18          |
| 2        | The Course was well organized (e.g. teaching hours, content.)                                                                | 0                   | 1.03              | 29.9        | 32.99               | 36.08          |
| 3        | The syllabus was need based: Coverage of modern/ advanced topics, good balance between theory and application.               | 0                   | 0                 | 22.68       | 36.08               | 41.24          |
| 4        | Syllabus was well structured to achieve the learning outcomes (good balance of lectures, learning resources, practical etc.) | 0                   | 1.03              | 18.56       | 37.11               | 43.3           |
| 5        | Learning materials (lesson plans, course notes, reading materials etc.) were relevant and useful.                            | 0                   | 0                 | 21.65       | 36.08               | 42.27          |
| 6        | Adequateness of the textbooks and reference books mentioned for the course                                                   | 0                   | 1.03              | 20.62       | 35.05               | 43.3           |
| 7        | The overall environment in the class was conducive to learning                                                               | 0                   | 0                 | 18.56       | 37.11               | 44.33          |
| 8        | The books prescribed/listed as reference materials are relevant, updated and appropriate. Labs are better equipped.          | 0                   | 0                 | 13.4        | 39.18               | 47.42          |
| 9        | Tests and examinations were conducted well in time with proper coverage of all units in the syllabus.                        | 0                   | 3.09              | 12.37       | 34.02               | 50.52          |
| 10       | Teachers, guidelines and counseling on special programs like mentor and mentee                                               | 0                   | 2.06              | 11.34       | 35.05               | 51.5           |
|          | No.of Items                                                                                                                  | Unsatis factory (%) | Satisf actory (%) | Good<br>(%) | Very<br>Good<br>(%) | Excel ent (%)  |
|          | Narayana College Of Nursing                                                                                                  | 0                   | 1                 | 19          | 36                  | 44             |