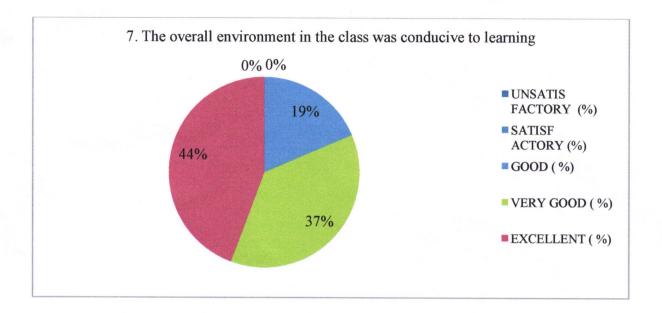

#### STUDENTS FEEDBACK ON CURRICULUM (2019-2020)

| S.<br>No | No.of Items                                                                                                                  | Unsatis factory (%) | Satisf actory (%) | Good<br>(%) | Very<br>Good<br>(%) | Excell ent (%) |
|----------|------------------------------------------------------------------------------------------------------------------------------|---------------------|-------------------|-------------|---------------------|----------------|
| 1        | The Syllabus objectives were clear and reflected in a syllabus, topics intend to cover.                                      | 0                   | 0                 | 25.77       | 35.05               | 39.18          |
| 2        | The Course was well organized (e.g. teaching hours, content.)                                                                | 0                   | 1.03              | 29.9        | 32.99               | 36.08          |
| 3        | The syllabus was need based: Coverage of modern/ advanced topics, good balance between theory and application.               | 0                   | 0                 | 22.68       | 36.08               | 41.24          |
| 4        | Syllabus was well structured to achieve the learning outcomes (good balance of lectures, learning resources, practical etc.) | 0                   | 1.03              | 18.56       | 37.11               | 43.3           |
| 5        | Learning materials (lesson plans, course notes, reading materials etc.) were relevant and useful.                            | 0                   | 0                 | 21.65       | 36.08               | 42.27          |
| 6        | Adequateness of the textbooks and reference books mentioned for the course                                                   | 0                   | 1.03              | 20.62       | 35.05               | 43.3           |
| 7        | The overall environment in the class was conducive to learning                                                               | 0                   | 0                 | 18.56       | 37.11               | 44.33          |
| 8        | The books prescribed/listed as reference materials are relevant, updated and appropriate. Labs are better equipped.          | 0                   | 0                 | 13.4        | 39.18               | 47.42          |
| 9        | Tests and examinations were conducted well in time with proper coverage of all units in the syllabus.                        | 0                   | 3.09              | 12.37       | 34.02               | 50.52          |
| 10       | Teachers, guidelines and counseling on special programs like mentor and mentee                                               | 0                   | 2.06              | 11.34       | 35.05               | 51.5           |
|          | No.of Items                                                                                                                  | Unsatis factory (%) | Satisf actory (%) | Good<br>(%) | Very<br>Good<br>(%) | Excel ent (%)  |
|          | Narayana College Of Nursing                                                                                                  | 0                   | 1                 | 19          | 36                  | 44             |