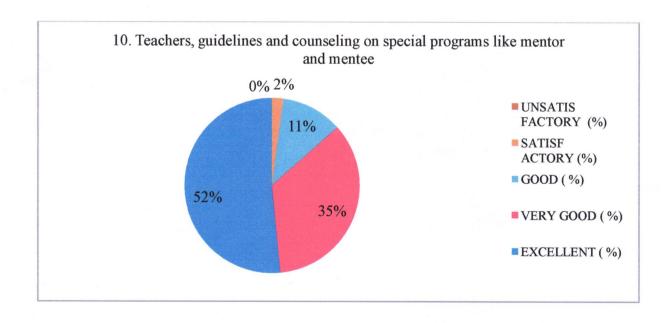

#### STUDENTS FEEDBACK ON CURRICULUM (2019-2020)

| S.<br>No | No.of Items                                                                                                                  | Unsatis factory (%) | Satisf actory (%) | Good<br>(%) | Very<br>Good<br>(%) | Excell ent (%) |
|----------|------------------------------------------------------------------------------------------------------------------------------|---------------------|-------------------|-------------|---------------------|----------------|
| 1        | The Syllabus objectives were clear and reflected in a syllabus, topics intend to cover.                                      | 0                   | 0                 | 25.77       | 35.05               | 39.18          |
| 2        | The Course was well organized (e.g. teaching hours, content.)                                                                | 0                   | 1.03              | 29.9        | 32.99               | 36.08          |
| 3        | The syllabus was need based: Coverage of modern/ advanced topics, good balance between theory and application.               | 0                   | 0                 | 22.68       | 36.08               | 41.24          |
| 4        | Syllabus was well structured to achieve the learning outcomes (good balance of lectures, learning resources, practical etc.) | 0                   | 1.03              | 18.56       | 37.11               | 43.3           |
| 5        | Learning materials (lesson plans, course notes, reading materials etc.) were relevant and useful.                            | 0                   | 0                 | 21.65       | 36.08               | 42.27          |
| 6        | Adequateness of the textbooks and reference books mentioned for the course                                                   | 0                   | 1.03              | 20.62       | 35.05               | 43.3           |
| 7        | The overall environment in the class was conducive to learning                                                               | 0                   | 0                 | 18.56       | 37.11               | 44.33          |
| 8        | The books prescribed/listed as reference materials are relevant, updated and appropriate. Labs are better equipped.          | 0                   | 0                 | 13.4        | 39.18               | 47.42          |
| 9        | Tests and examinations were conducted well in time with proper coverage of all units in the syllabus.                        | 0                   | 3.09              | 12.37       | 34.02               | 50.52          |
| 10       | Teachers, guidelines and counseling on special programs like mentor and mentee                                               | 0                   | 2.06              | 11.34       | 35.05               | 51.5           |
|          | No.of Items                                                                                                                  | Unsatis factory (%) | Satisf actory (%) | Good<br>(%) | Very<br>Good<br>(%) | Excel ent (%)  |
|          | Narayana College Of Nursing                                                                                                  | 0                   | 1                 | 19          | 36                  | 44             |