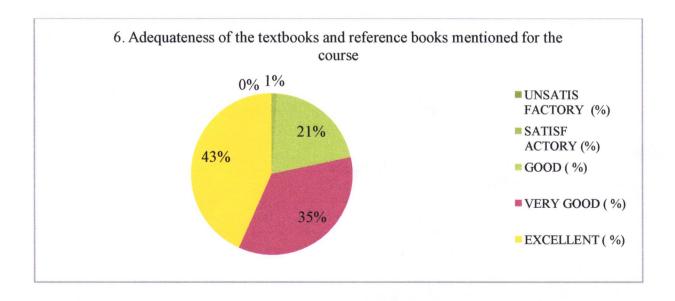

#### STUDENTS FEEDBACK ON CURRICULUM (2019-2020)

| S.<br>No | No.of Items                                                                                                                  | Unsatis factory (%) | Satisf actory (%) | Good<br>(%) | Very<br>Good<br>(%) | Excell ent (%) |
|----------|------------------------------------------------------------------------------------------------------------------------------|---------------------|-------------------|-------------|---------------------|----------------|
| 1        | The Syllabus objectives were clear and reflected in a syllabus, topics intend to cover.                                      | 0                   | 0                 | 25.77       | 35.05               | 39.18          |
| 2        | The Course was well organized (e.g. teaching hours, content.)                                                                | 0                   | 1.03              | 29.9        | 32.99               | 36.08          |
| 3        | The syllabus was need based: Coverage of modern/ advanced topics, good balance between theory and application.               | 0                   | 0                 | 22.68       | 36.08               | 41.24          |
| 4        | Syllabus was well structured to achieve the learning outcomes (good balance of lectures, learning resources, practical etc.) | 0                   | 1.03              | 18.56       | 37.11               | 43.3           |
| 5        | Learning materials (lesson plans, course notes, reading materials etc.) were relevant and useful.                            | 0                   | 0                 | 21.65       | 36.08               | 42.27          |
| 6        | Adequateness of the textbooks and reference books mentioned for the course                                                   | 0                   | 1.03              | 20.62       | 35.05               | 43.3           |
| 7        | The overall environment in the class was conducive to learning                                                               | 0                   | 0                 | 18.56       | 37.11               | 44.33          |
| 8        | The books prescribed/listed as reference materials are relevant, updated and appropriate. Labs are better equipped.          | 0                   | 0                 | 13.4        | 39.18               | 47.42          |
| 9        | Tests and examinations were conducted well in time with proper coverage of all units in the syllabus.                        | 0                   | 3.09              | 12.37       | 34.02               | 50.52          |
| 10       | Teachers, guidelines and counseling on special programs like mentor and mentee                                               | 0                   | 2.06              | 11.34       | 35.05               | 51.5           |
|          | No.of Items                                                                                                                  | Unsatis factory (%) | Satisf actory (%) | Good<br>(%) | Very<br>Good<br>(%) | Excel ent (%)  |
|          | Narayana College Of Nursing                                                                                                  | 0                   | 1                 | 19          | 36                  | 44             |