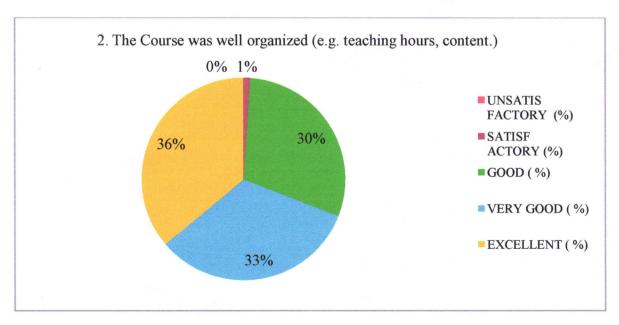

#### STUDENTS FEEDBACK ON CURRICULUM (2019-2020)

| S.<br>No | No.of Items                                                                                                                  | Unsatis factory (%) | Satisf actory (%) | Good<br>(%) | Very<br>Good<br>(%) | Excell ent (%) |
|----------|------------------------------------------------------------------------------------------------------------------------------|---------------------|-------------------|-------------|---------------------|----------------|
| 1        | The Syllabus objectives were clear and reflected in a syllabus, topics intend to cover.                                      | 0                   | 0                 | 25.77       | 35.05               | 39.18          |
| 2        | The Course was well organized (e.g. teaching hours, content.)                                                                | 0                   | 1.03              | 29.9        | 32.99               | 36.08          |
| 3        | The syllabus was need based: Coverage of modern/ advanced topics, good balance between theory and application.               | 0                   | 0                 | 22.68       | 36.08               | 41.24          |
| 4        | Syllabus was well structured to achieve the learning outcomes (good balance of lectures, learning resources, practical etc.) | 0                   | 1.03              | 18.56       | 37.11               | 43.3           |
| 5        | Learning materials (lesson plans, course notes, reading materials etc.) were relevant and useful.                            | 0                   | 0                 | 21.65       | 36.08               | 42.27          |
| 6        | Adequateness of the textbooks and reference books mentioned for the course                                                   | 0                   | 1.03              | 20.62       | 35.05               | 43.3           |
| 7        | The overall environment in the class was conducive to learning                                                               | 0                   | 0                 | 18.56       | 37.11               | 44.33          |
| 8        | The books prescribed/listed as reference materials are relevant, updated and appropriate. Labs are better equipped.          | 0                   | 0                 | 13.4        | 39.18               | 47.42          |
| 9        | Tests and examinations were conducted well in time with proper coverage of all units in the syllabus.                        | 0                   | 3.09              | 12.37       | 34.02               | 50.52          |
| 10       | Teachers, guidelines and counseling on special programs like mentor and mentee                                               | 0                   | 2.06              | 11.34       | 35.05               | 51.5           |
|          | No.of Items                                                                                                                  | Unsatis factory (%) | Satisf actory (%) | Good<br>(%) | Very<br>Good<br>(%) | Excel ent (%)  |
|          | Narayana College Of Nursing                                                                                                  | 0                   | 1                 | 19          | 36                  | 44             |