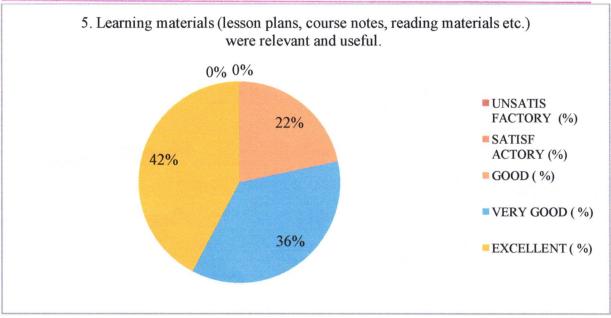

#### STUDENTS FEEDBACK ON CURRICULUM (2019-2020)

| S.<br>No | No.of Items                                                                                                                  | Unsatis factory (%) | Satisf actory (%) | Good<br>(%) | Very<br>Good<br>(%) | Excell ent (%) |
|----------|------------------------------------------------------------------------------------------------------------------------------|---------------------|-------------------|-------------|---------------------|----------------|
| 1        | The Syllabus objectives were clear and reflected in a syllabus, topics intend to cover.                                      | 0                   | 0                 | 25.77       | 35.05               | 39.18          |
| 2        | The Course was well organized (e.g. teaching hours, content.)                                                                | 0                   | 1.03              | 29.9        | 32.99               | 36.08          |
| 3        | The syllabus was need based: Coverage of modern/ advanced topics, good balance between theory and application.               | 0                   | 0                 | 22.68       | 36.08               | 41.24          |
| 4        | Syllabus was well structured to achieve the learning outcomes (good balance of lectures, learning resources, practical etc.) | 0                   | 1.03              | 18.56       | 37.11               | 43.3           |
| 5        | Learning materials (lesson plans, course notes, reading materials etc.) were relevant and useful.                            | 0                   | 0                 | 21.65       | 36.08               | 42.27          |
| 6        | Adequateness of the textbooks and reference books mentioned for the course                                                   | 0                   | 1.03              | 20.62       | 35.05               | 43.3           |
| 7        | The overall environment in the class was conducive to learning                                                               | 0                   | 0                 | 18.56       | 37.11               | 44.33          |
| 8        | The books prescribed/listed as reference materials are relevant, updated and appropriate. Labs are better equipped.          | 0                   | 0                 | 13.4        | 39.18               | 47.42          |
| 9        | Tests and examinations were conducted well in time with proper coverage of all units in the syllabus.                        | 0                   | 3.09              | 12.37       | 34.02               | 50.52          |
| 10       | Teachers, guidelines and counseling on special programs like mentor and mentee                                               | 0                   | 2.06              | 11.34       | 35.05               | 51.5           |
|          | No.of Items                                                                                                                  | Unsatis factory (%) | Satisf actory (%) | Good<br>(%) | Very<br>Good<br>(%) | Excel ent (%)  |
|          | Narayana College Of Nursing                                                                                                  | 0                   | 1                 | 19          | 36                  | 44             |