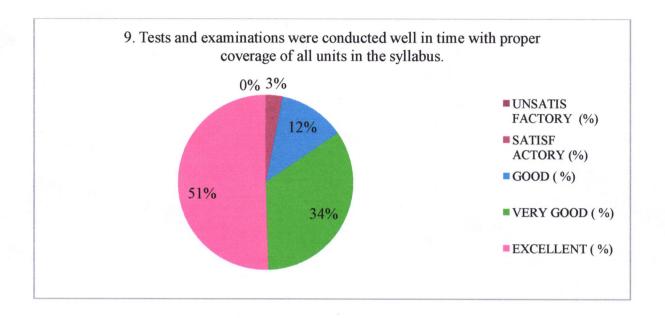

#### STUDENTS FEEDBACK ON CURRICULUM (2019-2020)

| S.<br>No | No.of Items                                                                                                                  | Unsatis factory (%) | Satisf actory (%) | Good<br>(%) | Very<br>Good<br>(%) | Excell ent (%) |
|----------|------------------------------------------------------------------------------------------------------------------------------|---------------------|-------------------|-------------|---------------------|----------------|
| 1        | The Syllabus objectives were clear and reflected in a syllabus, topics intend to cover.                                      | 0                   | 0                 | 25.77       | 35.05               | 39.18          |
| 2        | The Course was well organized (e.g. teaching hours, content.)                                                                | 0                   | 1.03              | 29.9        | 32.99               | 36.08          |
| 3        | The syllabus was need based: Coverage of modern/ advanced topics, good balance between theory and application.               | 0                   | 0                 | 22.68       | 36.08               | 41.24          |
| 4        | Syllabus was well structured to achieve the learning outcomes (good balance of lectures, learning resources, practical etc.) | 0                   | 1.03              | 18.56       | 37.11               | 43.3           |
| 5        | Learning materials (lesson plans, course notes, reading materials etc.) were relevant and useful.                            | 0                   | 0                 | 21.65       | 36.08               | 42.27          |
| 6        | Adequateness of the textbooks and reference books mentioned for the course                                                   | 0                   | 1.03              | 20.62       | 35.05               | 43.3           |
| 7        | The overall environment in the class was conducive to learning                                                               | 0                   | 0                 | 18.56       | 37.11               | 44.33          |
| 8        | The books prescribed/listed as reference materials are relevant, updated and appropriate. Labs are better equipped.          | 0                   | 0                 | 13.4        | 39.18               | 47.42          |
| 9        | Tests and examinations were conducted well in time with proper coverage of all units in the syllabus.                        | 0                   | 3.09              | 12.37       | 34.02               | 50.52          |
| 10       | Teachers, guidelines and counseling on special programs like mentor and mentee                                               | 0                   | 2.06              | 11.34       | 35.05               | 51.5           |
|          | No.of Items                                                                                                                  | Unsatis factory (%) | Satisf actory (%) | Good<br>(%) | Very<br>Good<br>(%) | Excel ent (%)  |
|          | Narayana College Of Nursing                                                                                                  | 0                   | 1                 | 19          | 36                  | 44             |