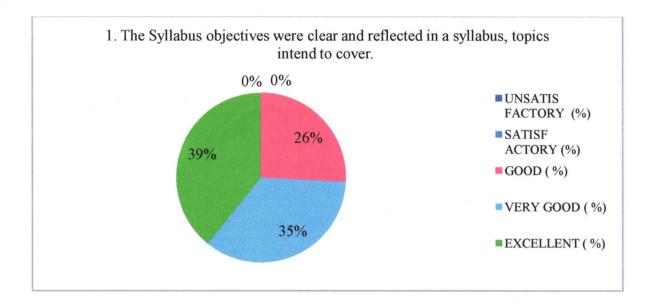

#### STUDENTS FEEDBACK ON CURRICULUM (2019-2020)

| S.<br>No | No.of Items                                                                                                                  | Unsatis factory (%) | Satisf actory (%) | Good<br>(%) | Very<br>Good<br>(%) | Excell ent (%) |
|----------|------------------------------------------------------------------------------------------------------------------------------|---------------------|-------------------|-------------|---------------------|----------------|
| 1        | The Syllabus objectives were clear and reflected in a syllabus, topics intend to cover.                                      | 0                   | 0                 | 25.77       | 35.05               | 39.18          |
| 2        | The Course was well organized (e.g. teaching hours, content.)                                                                | 0                   | 1.03              | 29.9        | 32.99               | 36.08          |
| 3        | The syllabus was need based: Coverage of modern/ advanced topics, good balance between theory and application.               | 0                   | 0                 | 22.68       | 36.08               | 41.24          |
| 4        | Syllabus was well structured to achieve the learning outcomes (good balance of lectures, learning resources, practical etc.) | 0                   | 1.03              | 18.56       | 37.11               | 43.3           |
| 5        | Learning materials (lesson plans, course notes, reading materials etc.) were relevant and useful.                            | 0                   | 0                 | 21.65       | 36.08               | 42.27          |
| 6        | Adequateness of the textbooks and reference books mentioned for the course                                                   | 0                   | 1.03              | 20.62       | 35.05               | 43.3           |
| 7        | The overall environment in the class was conducive to learning                                                               | 0                   | 0                 | 18.56       | 37.11               | 44.33          |
| 8        | The books prescribed/listed as reference materials are relevant, updated and appropriate. Labs are better equipped.          | 0                   | 0                 | 13.4        | 39.18               | 47.42          |
| 9        | Tests and examinations were conducted well in time with proper coverage of all units in the syllabus.                        | 0                   | 3.09              | 12.37       | 34.02               | 50.52          |
| 10       | Teachers, guidelines and counseling on special programs like mentor and mentee                                               | 0                   | 2.06              | 11.34       | 35.05               | 51.5           |
|          | No.of Items                                                                                                                  | Unsatis factory (%) | Satisf actory (%) | Good<br>(%) | Very<br>Good<br>(%) | Excel ent (%)  |
|          | Narayana College Of Nursing                                                                                                  | 0                   | 1                 | 19          | 36                  | 44             |