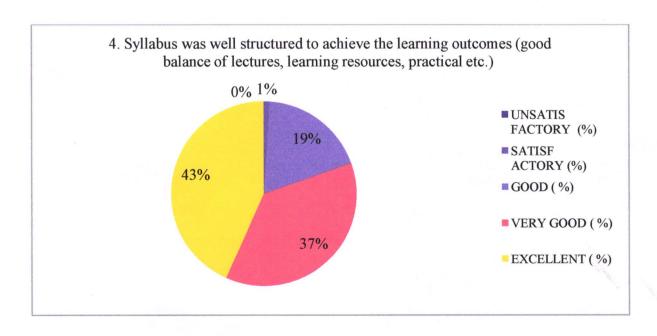

#### STUDENTS FEEDBACK ON CURRICULUM (2019-2020)

| S.<br>No | No.of Items                                                                                                                  | Unsatis factory (%) | Satisf actory (%) | Good<br>(%) | Very<br>Good<br>(%) | Excell ent (%) |
|----------|------------------------------------------------------------------------------------------------------------------------------|---------------------|-------------------|-------------|---------------------|----------------|
| 1        | The Syllabus objectives were clear and reflected in a syllabus, topics intend to cover.                                      | 0                   | 0                 | 25.77       | 35.05               | 39.18          |
| 2        | The Course was well organized (e.g. teaching hours, content.)                                                                | 0                   | 1.03              | 29.9        | 32.99               | 36.08          |
| 3        | The syllabus was need based: Coverage of modern/ advanced topics, good balance between theory and application.               | 0                   | 0                 | 22.68       | 36.08               | 41.24          |
| 4        | Syllabus was well structured to achieve the learning outcomes (good balance of lectures, learning resources, practical etc.) | 0                   | 1.03              | 18.56       | 37.11               | 43.3           |
| 5        | Learning materials (lesson plans, course notes, reading materials etc.) were relevant and useful.                            | 0                   | 0                 | 21.65       | 36.08               | 42.27          |
| 6        | Adequateness of the textbooks and reference books mentioned for the course                                                   | 0                   | 1.03              | 20.62       | 35.05               | 43.3           |
| 7        | The overall environment in the class was conducive to learning                                                               | 0                   | 0                 | 18.56       | 37.11               | 44.33          |
| 8        | The books prescribed/listed as reference materials are relevant, updated and appropriate. Labs are better equipped.          | 0                   | 0                 | 13.4        | 39.18               | 47.42          |
| 9        | Tests and examinations were conducted well in time with proper coverage of all units in the syllabus.                        | 0                   | 3.09              | 12.37       | 34.02               | 50.52          |
| 10       | Teachers, guidelines and counseling on special programs like mentor and mentee                                               | 0                   | 2.06              | 11.34       | 35.05               | 51.5           |
|          | No.of Items                                                                                                                  | Unsatis factory (%) | Satisf actory (%) | Good<br>(%) | Very<br>Good<br>(%) | Excel ent (%)  |
|          | Narayana College Of Nursing                                                                                                  | 0                   | 1                 | 19          | 36                  | 44             |