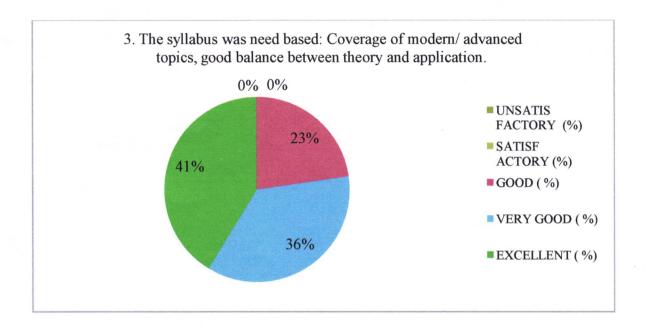

#### STUDENTS FEEDBACK ON CURRICULUM (2019-2020)

| S.<br>No | No.of Items                                                                                                                  | Unsatis factory (%) | Satisf actory (%) | Good<br>(%) | Very<br>Good<br>(%) | Excell ent (%) |
|----------|------------------------------------------------------------------------------------------------------------------------------|---------------------|-------------------|-------------|---------------------|----------------|
| 1        | The Syllabus objectives were clear and reflected in a syllabus, topics intend to cover.                                      | 0                   | 0                 | 25.77       | 35.05               | 39.18          |
| 2        | The Course was well organized (e.g. teaching hours, content.)                                                                | 0                   | 1.03              | 29.9        | 32.99               | 36.08          |
| 3        | The syllabus was need based: Coverage of modern/ advanced topics, good balance between theory and application.               | 0                   | 0                 | 22.68       | 36.08               | 41.24          |
| 4        | Syllabus was well structured to achieve the learning outcomes (good balance of lectures, learning resources, practical etc.) | 0                   | 1.03              | 18.56       | 37.11               | 43.3           |
| 5        | Learning materials (lesson plans, course notes, reading materials etc.) were relevant and useful.                            | 0                   | 0                 | 21.65       | 36.08               | 42.27          |
| 6        | Adequateness of the textbooks and reference books mentioned for the course                                                   | 0                   | 1.03              | 20.62       | 35.05               | 43.3           |
| 7        | The overall environment in the class was conducive to learning                                                               | 0                   | 0                 | 18.56       | 37.11               | 44.33          |
| 8        | The books prescribed/listed as reference materials are relevant, updated and appropriate. Labs are better equipped.          | 0                   | 0                 | 13.4        | 39.18               | 47.42          |
| 9        | Tests and examinations were conducted well in time with proper coverage of all units in the syllabus.                        | 0                   | 3.09              | 12.37       | 34.02               | 50.52          |
| 10       | Teachers, guidelines and counseling on special programs like mentor and mentee                                               | 0                   | 2.06              | 11.34       | 35.05               | 51.5           |
|          | No.of Items                                                                                                                  | Unsatis factory (%) | Satisf actory (%) | Good<br>(%) | Very<br>Good<br>(%) | Excel ent (%)  |
|          | Narayana College Of Nursing                                                                                                  | 0                   | 1                 | 19          | 36                  | 44             |